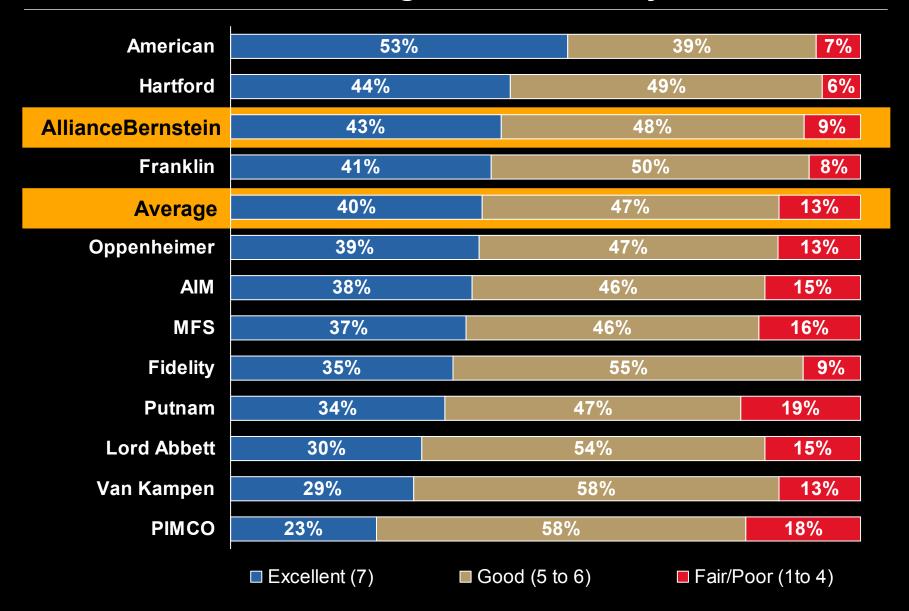

# MarketMetrics Advisor Survey

### Satisfaction Ratings Reflect Big Jump in Right Direction



## **Best Practices: Marketing Material Quality**



## **Best Practices: Investment Update Quality**



### **Communication Materials Considered to Be Most Useful**

### **Percent of Respondents**



Source: AllianceBernstein SLC Quality Studies 2005

# **Printed Communication Quality Ratings**

### **Percent Responding Excellent/Very Good**



Source: AllianceBernstein SLC Quality Studies 2005

### **Greenwich Associates Best At: Thought Pieces and White Papers**

Total Funds (1,052) (1,078)