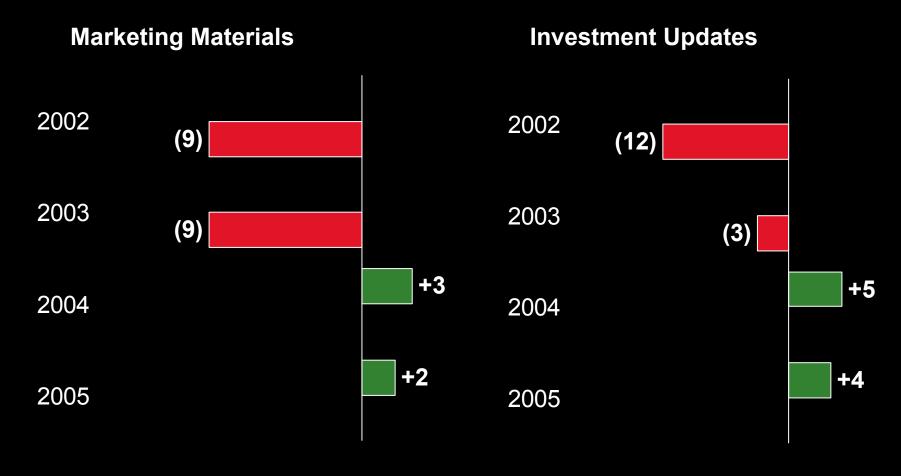

# **Printed Communication Quality Ratings**

### **Percent Responding Excellent/Very Good**

Source: AllianceBernstein SLC Quality Studies 2005