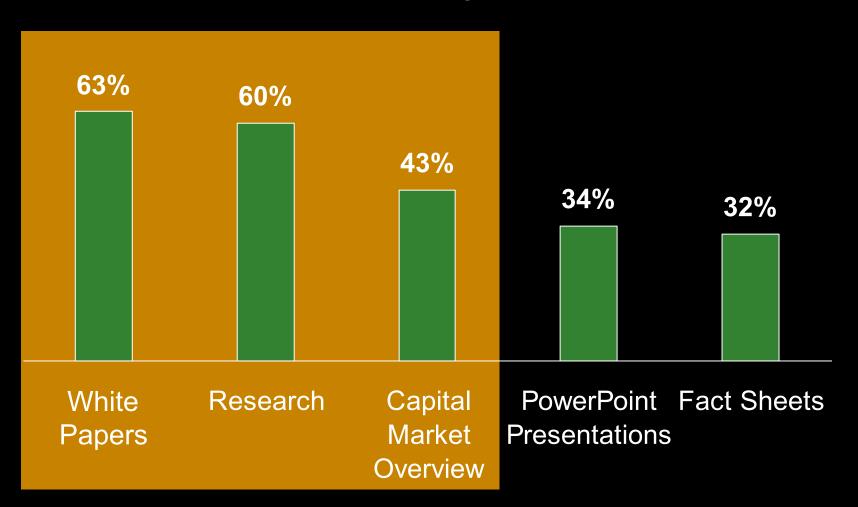

### **Communication Materials Considered to Be Most Useful**

### **Percent of Respondents**

Source: AllianceBernstein SLC Quality Studies 2005