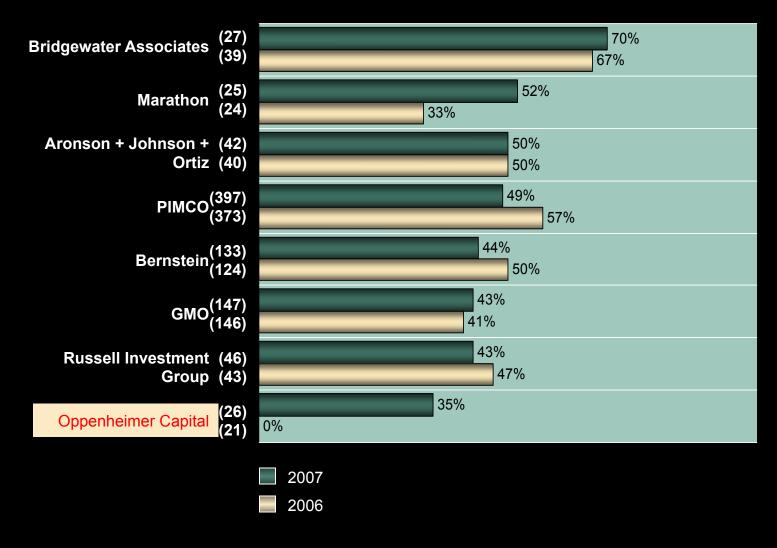

### **Greenwich Associates Best At: Thought Pieces and White Papers**

Total Funds (1,052) (1,078)