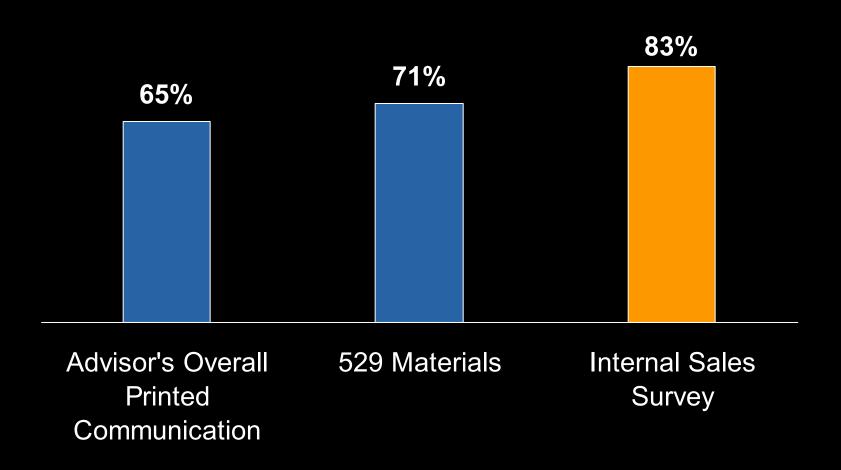

# **Printed Communication Quality Ratings**

### **Percent Responding Excellent/Very Good**

Source: AllianceBernstein SLC Quality Studies 2005