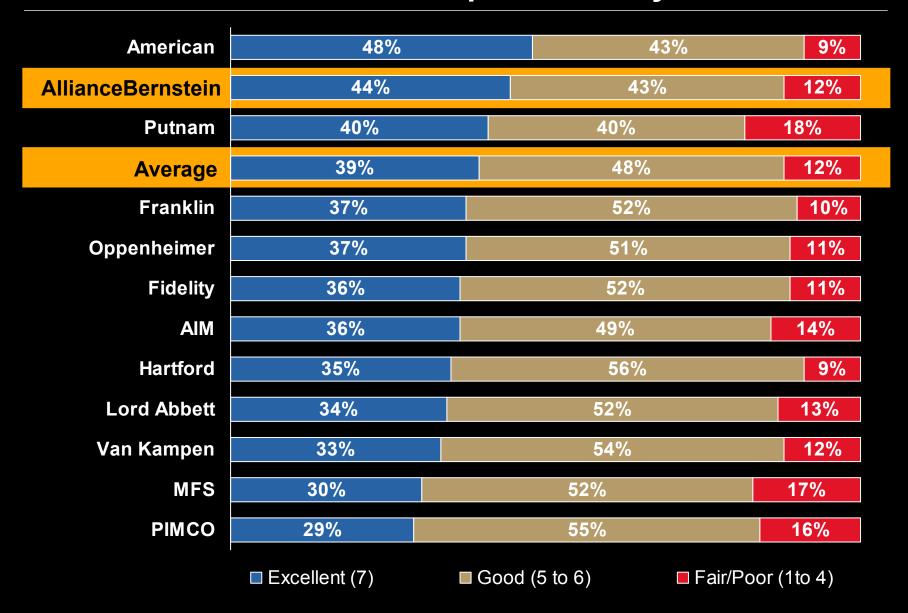

# MarketMetrics Advisor Survey

### Satisfaction Ratings Reflect Big Jump in Right Direction



## **Best Practices: Marketing Material Quality**



## **Best Practices: Investment Update Quality**



### **Communication Materials Considered to Be Most Useful**

### **Percent of Respondents**



Source: AllianceBernstein SLC Quality Studies 2005

# **Printed Communication Quality Ratings**

### **Percent Responding Excellent/Very Good**



Source: AllianceBernstein SLC Quality Studies 2005

### **Greenwich Associates Best At: Thought Pieces and White Papers**

Total Funds (1,052) (1,078)